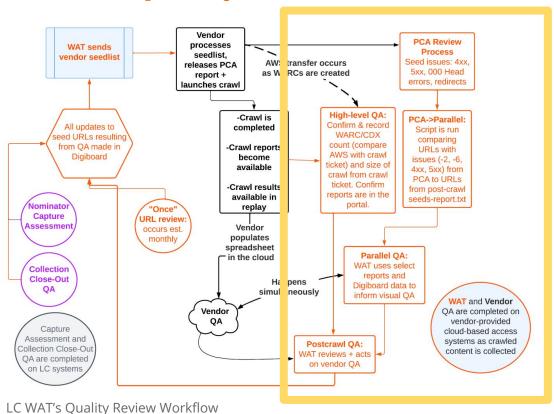

# Systematic quality review

- WAT's quality review workflows based on immediacy of crawled data availability
- Timely reactions to crawl issues provide a feedback loop between ongoing crawls
- Ensures we are only collecting what was selected for the collection